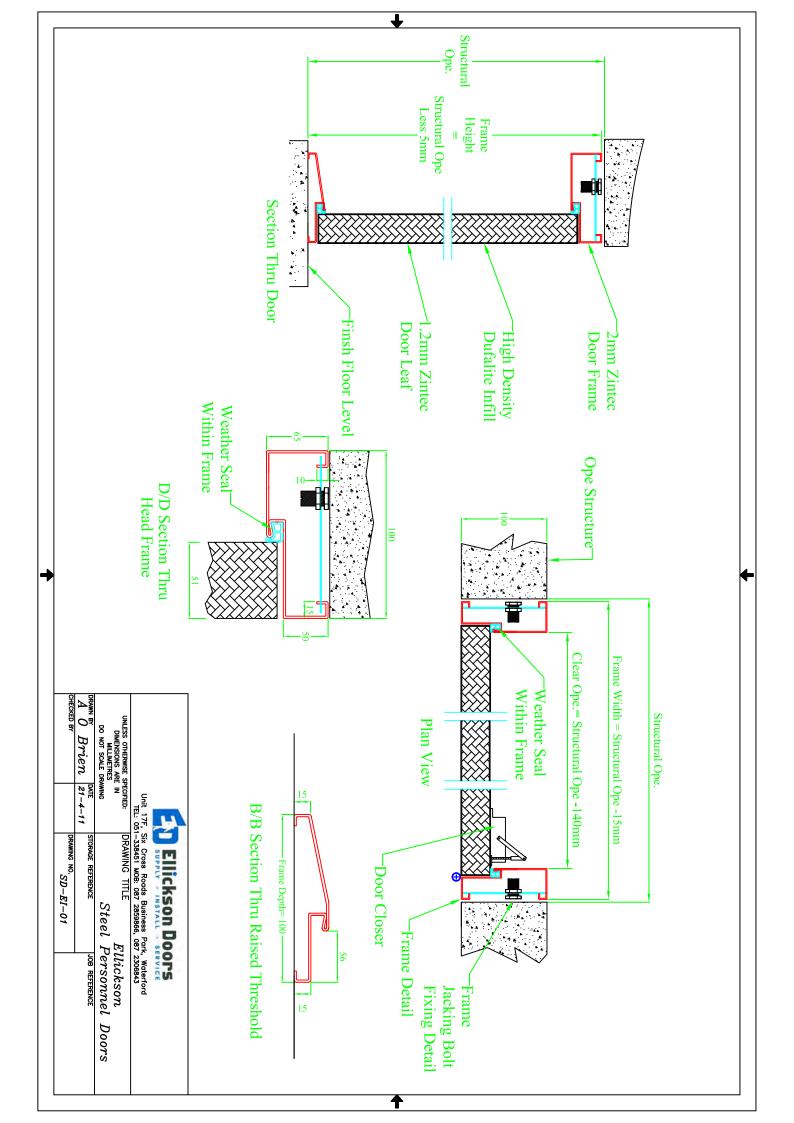

## **Technical Data**

**Door Panel:-** Manufactured from 1.0mm Zinc Plated Mild Steel Skins seamed on two vertical edges and reinforced with bracing to form a rigid door leaf. The inner and outer door skins are bonded to a mineral core. The design gives superior strength and durability.

**Door Frame:-** Manufactured from 2mm Zinc Coated Mild Steel, incorporates a unique Ellickson Doors "Jacking Bolt" system. This allows for the door to be securely plumbed on two axes for ease of installation. Door Frame is complete with factory fitted smoke and draught seals.