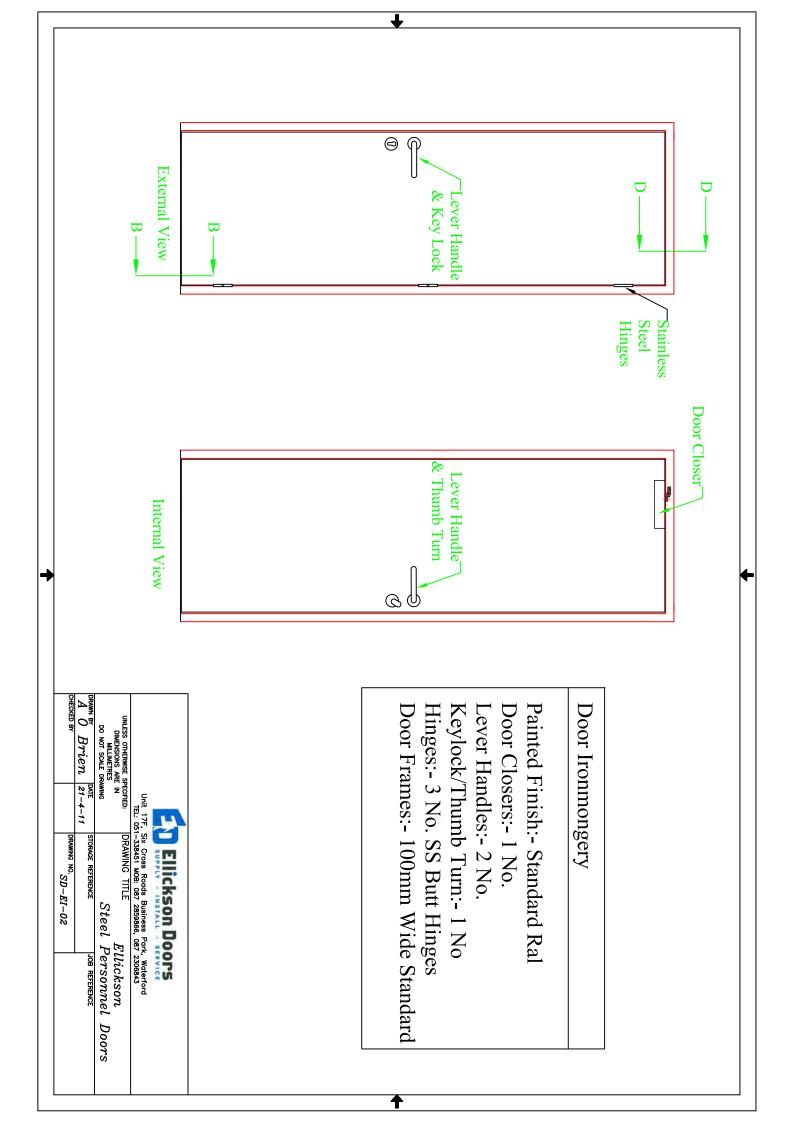

**Finish Options:-** Personnel doorsets are supplied as standard in factory applied primer finish.

Powder coated finish available in standard RAL / BS colour.

Stainless steel finish available.

**Ironmongery:-** Ellickson Doors is factory fitted with tested ironmongery. **Options:-**

- Lock Lever/knob mortice lock & prepared for a euro profile cylinder
- Key / Thumb turn
- Lever Handle Set
- Pull Handle / Push Plate
- Emergency Exit Panic Latch Single point of multi point contact
- Door Closers
- Door Hold Open Device
- Flush Bolts
- Security Bolts
- Kick Plates
- Vision Windows
- Louvred Panels
- Hatch Doors