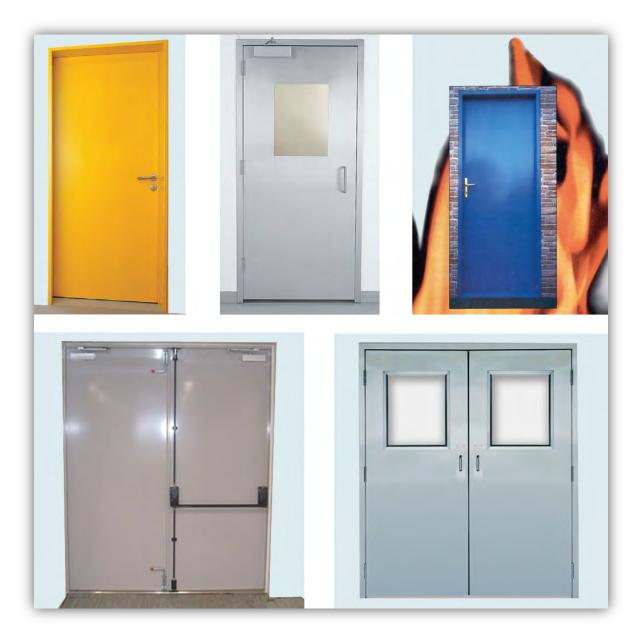

## STEEL PERSONNEL DOORS

Ellickson Doors Personnel Doorsets are uniquely designed to satisfy the requirements of modern architecture and provide ease of installation.

Ellickson Doors Personnel Doorsets and frames are manufactured to the highest quality standards using Computer Numeric Controlled machinery and state of the art manufacturing techniques.

Ellickson Doors patented design; high quality materials and precision engineering have resulted in our door not only being functionally superior, but also visually attractive.

Ellickson Doors provide fire rated Personnel Doorsets on request, all design features and components used in their construction are tested to comply with the requirements on BS 476 Part 22 1987, and BS EN1634-1 2000, by Warrington Fire Research Centre.

**Finish Options:-** Personnel doorsets are supplied as standard in factory applied primer finish.

Powder coated finish available in standard RAL / BS colour.

Stainless steel finish available.

**Ironmongery:-** Ellickson Doors is factory fitted with tested ironmongery. **Options:-**