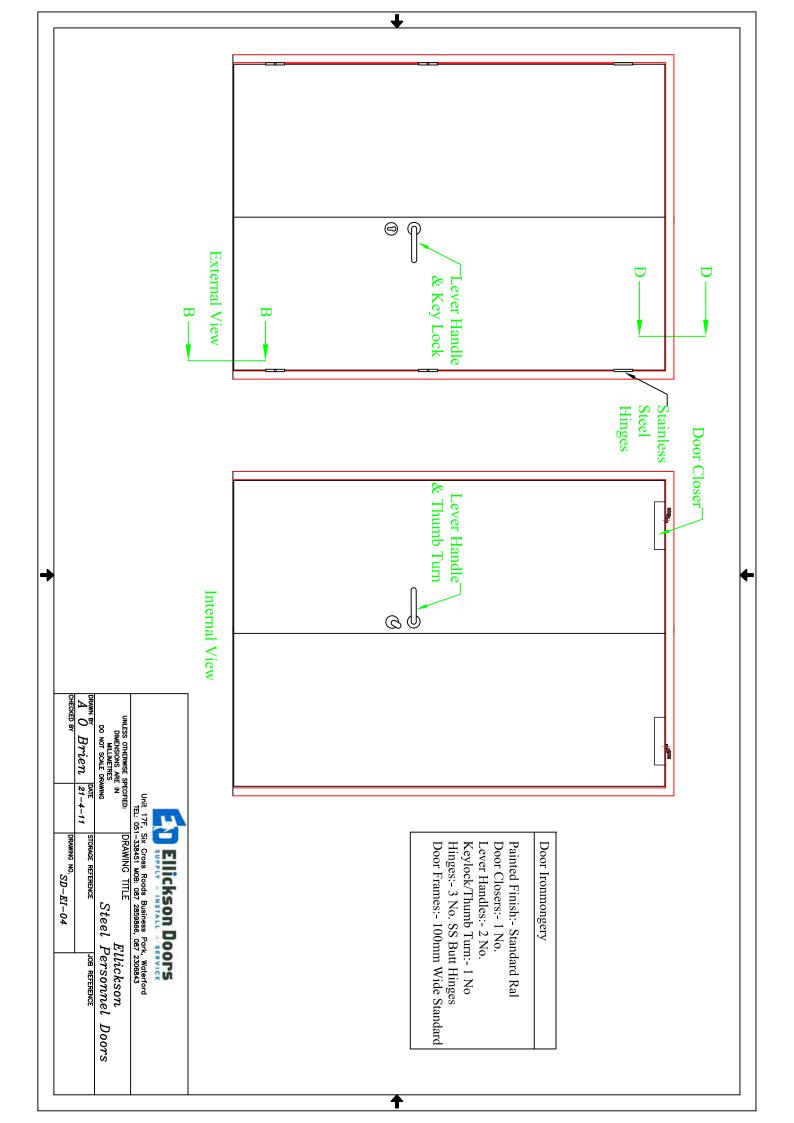

**Finish Options:-** Personnel doorsets are supplied as standard in factory applied primer finish.

Powder coated finish available in standard RAL / BS colour.

Stainless steel finish available.

**Ironmongery:-** Ellickson Doors is factory fitted with tested ironmongery. **Options:-**

- Lock Lever/knob mortice lock & prepared for a euro profile cylinder
- Key / Thumb turn
- Lever Handle Set
- Pull Handle / Push Plate
- Emergency Exit Panic Latch Single point of multi point contact
- Door Closers
- Door Hold Open Device
- Flush Bolts
- Security Bolts
- Kick Plates
- Vision Windows
- Louvred Panels
- Hatch Doors