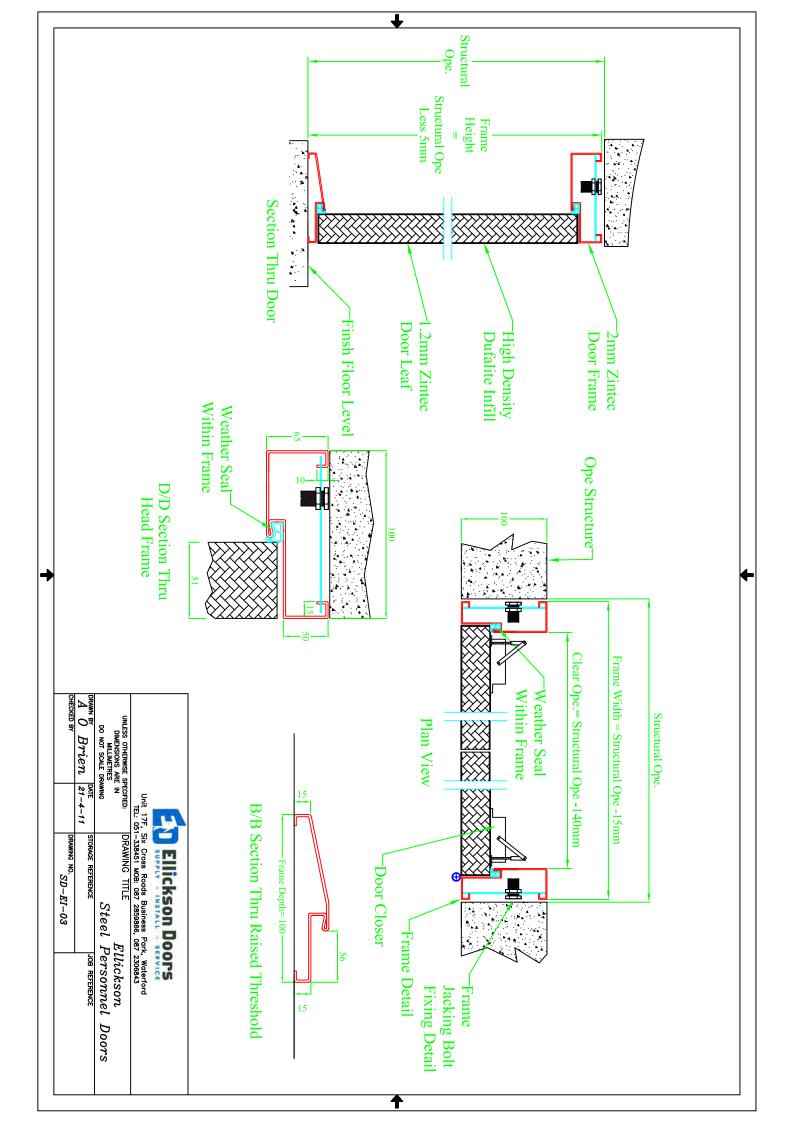

## **Technical Data**

**Door Panel:-** Manufactured from 1.0mm Zinc Plated Mild Steel Skins seamed on two vertical edges and reinforced with bracing to form a rigid door leaf. The inner and outer door skins are bonded to a mineral core. The design gives superior strength and durability.

**Door Frame:-** Manufactured from 2mm Zinc Coated Mild Steel, incorporates a unique Ellickson Doors "Jacking Bolt" system. This allows for the door to be securely plumbed on two axes for ease of installation. Door Frame is complete with factory fitted smoke and draught seals.